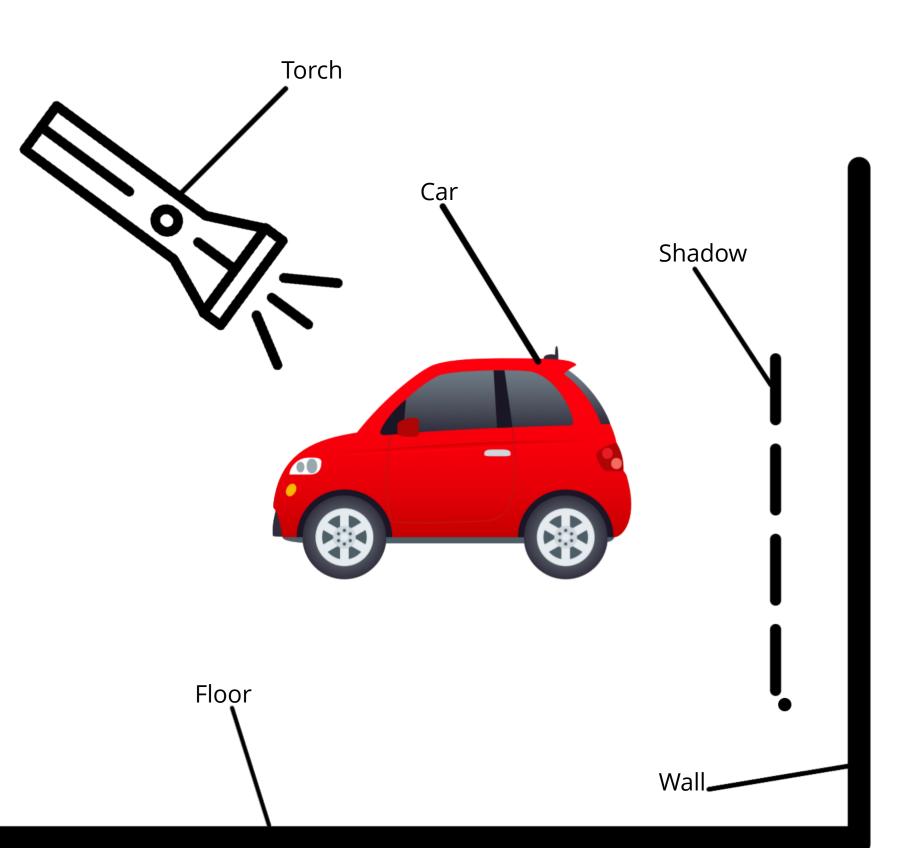

<u> මංඛප අතය පහතාවක පෙතතාවේ පතය අතය අතයේ වූම</u> කතාවයාදී

Made by Eadie, Aidan and Tennifer

| Distance of puppet from torch | Size of shadow (cm) |
|-------------------------------|---------------------|
| <u>10cm</u>                   | <u>5cm</u>          |
| <u>20cm</u>                   | <u>6cm</u>          |
| <u>30cm</u>                   | <u>16cm</u>         |
| <u>40cm</u>                   | <u>1cm</u>          |

| Distance of puppet<br>from torch | Size of shadow (cm) |
|----------------------------------|---------------------|
| <u>10cm</u>                      | <u>11cm</u>         |
| <u>20cm</u>                      | <u>10cm</u>         |
| <u>30cm</u>                      | <u>9cm</u>          |

In conclusion we should have said the closer the object the bigger the shadow