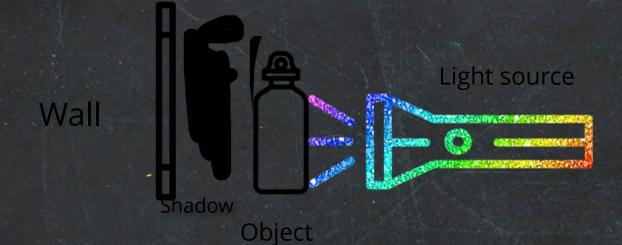

## The things we are keeping the same is torch object ruler.

Are results where then the torch was 10cm away from the object it was 8cm long.

We did it again but the torch was 20cm away from the object and it was 6cm long.

Next we did it again but it was 30cm away from the object and it was 5cm long.

I'm getting Tiered but we did it again but this time it was 40cm and it was 5cm long.

I'm about to fall asleep but I need to do some more this time we did 50cm and it was 4cm long.

I'm laying in my bed but I have to do one more and now it's 60cm and it was 4cm long.

But we made a mistake we did not measure it quite right.

After a long time we got it right. Finally we got it right.